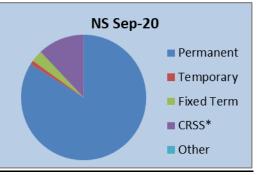

| Staff by contract type (grouped): The Non-Schools Workforce |       |                  |        |        |  |  |  |
|-------------------------------------------------------------|-------|------------------|--------|--------|--|--|--|
|                                                             | Mai   | <sup>-</sup> -20 | Sep-20 |        |  |  |  |
| Permanent                                                   | 8,143 | 82.6%            | 8,301  | 83.9%  |  |  |  |
| Temporary                                                   | 95    | 1.0%             | 105    | 1.1%   |  |  |  |
| Fixed Term                                                  | 369   | 3.7%             | 298    | 3.0%   |  |  |  |
| CRSS*                                                       | 1,250 | 12.7%            | 1,191  | 12.0%  |  |  |  |
| Other                                                       | 0     | 0.0%             | 0      | 0.0%   |  |  |  |
|                                                             | 9,857 | 100.0%           | 9,895  | 100.0% |  |  |  |