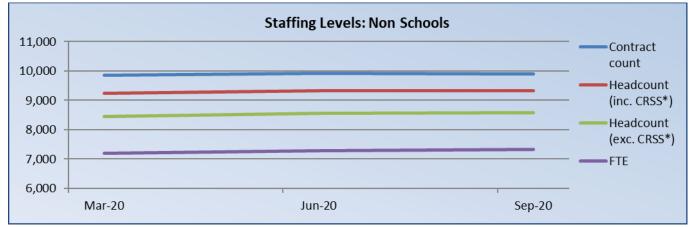

## **Appendix 1 – Staffing and Contract Details**

| Staffing Levels: The Non-Schools Workforce |         |         |         |                   |      |  |  |  |
|--------------------------------------------|---------|---------|---------|-------------------|------|--|--|--|
|                                            | Mar-20  | Jun-20  | Sep-20  | Change Mar-Sep 20 |      |  |  |  |
| Contract count                             | 9,857   | 9,922   | 9,895   | 38                | 0.4% |  |  |  |
| Headcount (inc. CRSS*)                     | 9,252   | 9,336   | 9,332   | 80                | 0.9% |  |  |  |
| Headcount (exc. CRSS*)                     | 8,459   | 8,550   | 8,573   | 114               | 1.3% |  |  |  |
| FTE                                        | 7,205.0 | 7,276.5 | 7,331.5 | 126               | 1.8% |  |  |  |