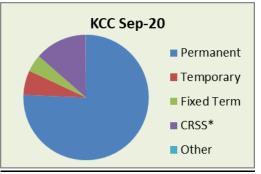

| Staff by contract type (grouped): KCC's Workforce |        |        |        |        |  |  |  |
|---------------------------------------------------|--------|--------|--------|--------|--|--|--|
|                                                   | Mar    | -20    | Sep-20 |        |  |  |  |
| Permanent                                         | 21,805 | 74.3%  | 22,142 | 75.7%  |  |  |  |
| Temporary                                         | 1,881  | 6.4%   | 1,853  | 6.3%   |  |  |  |
| Fixed Term                                        | 1,564  | 5.3%   | 1,299  | 4.4%   |  |  |  |
| CRSS*                                             | 4,091  | 13.9%  | 3,951  | 13.5%  |  |  |  |
| Other                                             | 17     | 0.1%   | 23     | 0.1%   |  |  |  |
|                                                   | 29,358 | 100.0% | 29,268 | 100.0% |  |  |  |